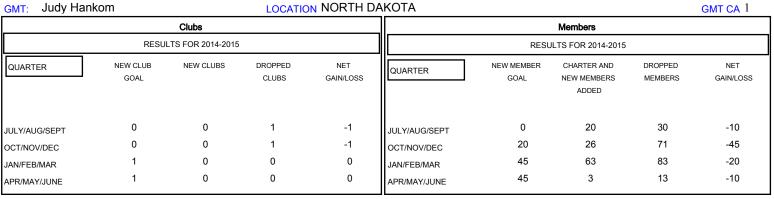

## GOALS AND ACTUAL NEW CLUBS CUMULATIVE

| DROPPED CLUBS: 2  DROPPED MEMBERS |                 | 34 CLUBS OF 57 ADDED 1 OR MORE NEW MEMBERS | GENDER DISTRIBUT  MALE  FEMALE        | 1,075 (76.13%)<br>337 (23.87%) |           |
|-----------------------------------|-----------------|--------------------------------------------|---------------------------------------|--------------------------------|-----------|
| DECEASED CLUB CANCELLED OTHER     | 11<br>21<br>165 | CLICK HERE FOR HEALTH ASSESSMENT DATA      | FAMILY UNIT MEMBERS HEAD OF HOUSEHOLD |                                | 154<br>77 |
| TOTAL                             | 197             |                                            | NON-HEAD OF HOUSEHOLD                 |                                | 77        |