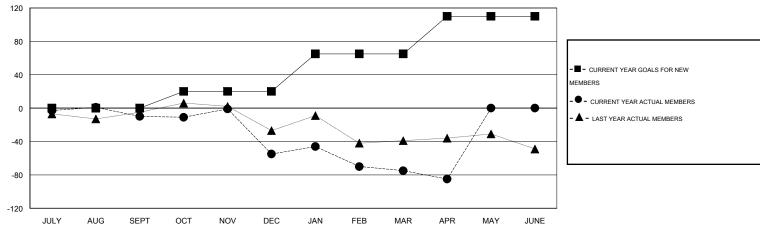

## GOALS AND ACTUAL NEW CLUBS CUMULATIVE

| DROPPED CLUBS: 2  DROPPED MEMBERS |                 | 34 CLUBS OF 57 ADDED 1 OR MORE NEW MEMBERS | GENDER DISTRIBUT  MALE  FEMALE        | 1,075 (76.13%)<br>337 (23.87%) |           |
|-----------------------------------|-----------------|--------------------------------------------|---------------------------------------|--------------------------------|-----------|
| DECEASED CLUB CANCELLED OTHER     | 11<br>21<br>165 | CLICK HERE FOR HEALTH ASSESSMENT DATA      | FAMILY UNIT MEMBERS HEAD OF HOUSEHOLD |                                | 154<br>77 |
| TOTAL                             | 197             |                                            | NON-HEAD OF HOUSEHOLD                 |                                | 77        |